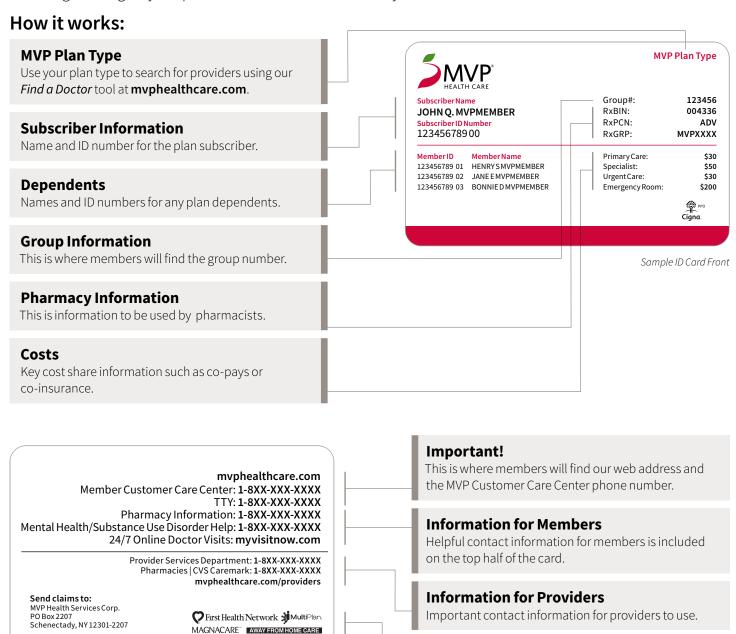

## Get to Know Your Member ID Card

Your MVP Member ID card is the key to your coverage. It is designed to give you quick access to the information you need most.

Sample ID Card Back

**Out-of-Area Information** 

The available provider networks, used by providers to

price out-of-area or out-of-network claims.

Health benefit plans are issued or administered by MVP Health Plan, Inc.; MVP Health Insurance Company; MVP Select Care, Inc.; and MVP Health Services Corp., operating subsidiaries of MVP Health Care. Inc. Not all plans available in all states and counties.